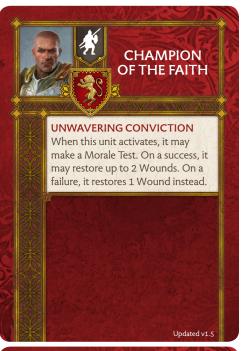

### LANNISTER

ANOINTED

expend Faith tokens to do the

following:

Each time this unit passes a Morale

**BATTLE PRAYER** 

Test, it gains 1 Faith token. It may