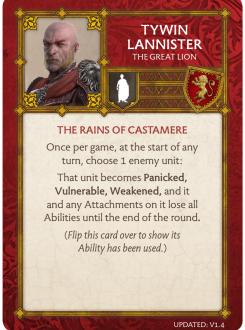

### LANNISTER

ANOINTED

expend Faith tokens to do the

following:

Each time this unit passes a Morale

**BATTLE PRAYER** 

Test, it gains 1 Faith token. It may