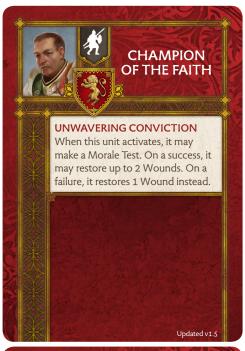

### LANNISTER

ANOINTED

expend Faith tokens to do the

following:

Each time this unit passes a Morale

**BATTLE PRAYER** 

Test, it gains 1 Faith token. It may