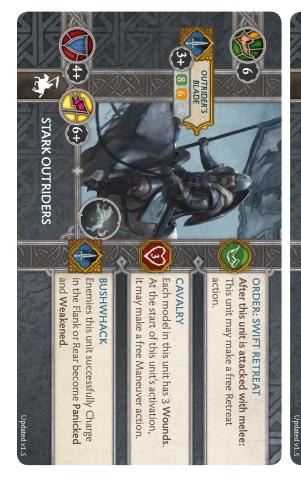

#### CARD UPDATES

Periodically, Attachments and Units are evaluated across all factions in efforts to identify under/over-performing items. The last revision pass was found in the v1.5 update, with numerous items across Starks, Lannisters, Neutrals, Free Folk, and Night's Watch being modified. For these factions, this are the last planned revisions for the foreseeable future. The updated cards, as well as Developer Comments, can be found in their respective FAQ documents. Provided below are Printer-Friendly versions of these cards, sorted by Faction.