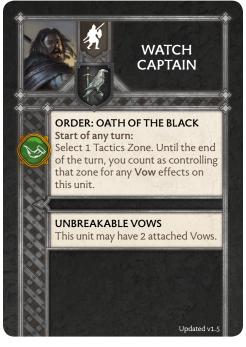

re the last planned revisions for the foreseeable future. The updated cards, as well as Developer Comments, can be found in their respective FAQ documents. Provided below are Printer-Friendly versions of these cards, sorted by Faction.

#### **STARKS**









### LANNISTER



















ANOINTED

expend Faith tokens to do the

following:

Each time this unit passes a Morale

**BATTLE PRAYER** 

Test, it gains 1 Faith token. It may

#### ■ Neutrals







Long Range

TRACKER'S BOW

After this unit completes a Ranged

ORDER: CHARGING VOLLEY

Attack:

This unit may make a free Charge action against the targeted enemy

• If the defender rolls 1 on any Defense Saves, they become Vulnerable.

•Vicious (Defenders suffer -2 to their Panic

**BLADE AND FANG** 



#### Night's Watch













#### Night's Watch



















#### Free Folk



















# JAGGED WEAPONS

•Vicious (Defender suffers -2 to their Panic Test).

### HORRIFIC VISAGE

with a Melee Attack, that enemy Each time an enemy targets this unit suffers a Panic Test before resolving that attack.

## **CUT THEM DOWN!**

When an enemy engaged with this unit fails a Panic Test they suffer 2 additional Wounds.



·Vicious (Defender suffers -2 to their

### HORRIFIC VISAGE

suffers a Panic Test before resolving with a Melee Attack, that enemy Each time an enemy targets this unit that attack.