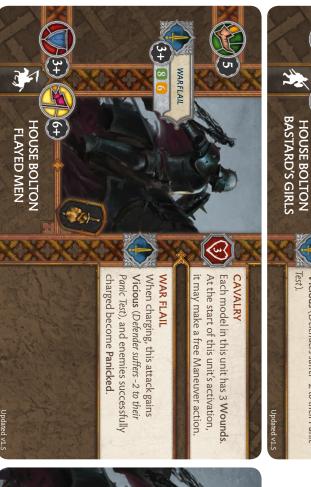

•Vicious (Defenders suffer -2 to their Panic

**BLADE AND FANG** 

# JAGGED WEAPONS

•Vicious (Defender suffers -2 to their Panic Test).