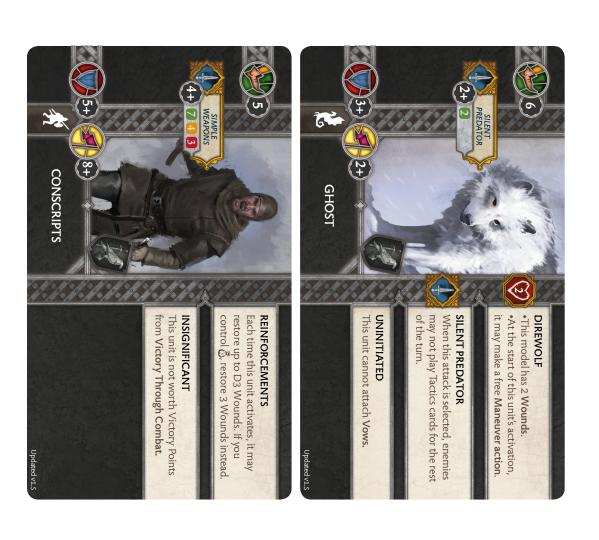

#### ■ Neutrals

Long Range

TRACKER'S BOW

After this unit completes a Ranged

ORDER: CHARGING VOLLEY

Attack:

This unit may make a free Charge action against the targeted enemy

• If the defender rolls 1 on any Defense Saves, they become Vulnerable.