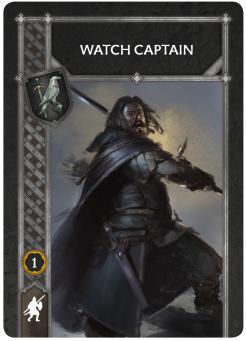

are the last planned revisions for the foreseeable future. The updated cards, as well as Developer Comments, can be found in their respective FAQ documents. Provided below are Printer-Friendly versions of these cards, sorted by Faction.

#### **STARKS**









### LANNISTER



















ANOINTED

expend Faith tokens to do the

following:

Each time this unit passes a Morale

**BATTLE PRAYER** 

Test, it gains 1 Faith token. It may

#### ■ Neutrals







Long Range

TRACKER'S BOW

After this unit completes a Ranged

ORDER: CHARGING VOLLEY

Attack:

This unit may make a free Charge action against the targeted enemy

• If the defender rolls 1 on any Defense Saves, they become Vulnerable.

•Vicious (Defenders suffer -2 to their Panic

**BLADE AND FANG** 



#### Night's Watch













#### Night's Watch



















#### Free Folk



















# JAGGED WEAPONS

•Vicious (Defender suffers -2 to their Panic Test).

### HORRIFIC VISAGE

with a Melee Attack, that enemy Each time an enemy targets this unit suffers a Panic Test before resolving that attack.

## **CUT THEM DOWN!**

When an enemy engaged with this unit fails a Panic Test they suffer 2 additional Wounds.



·Vicious (Defender suffers -2 to their

### HORRIFIC VISAGE

suffers a Panic Test before resolving with a Melee Attack, that enemy Each time an enemy targets this unit that attack.