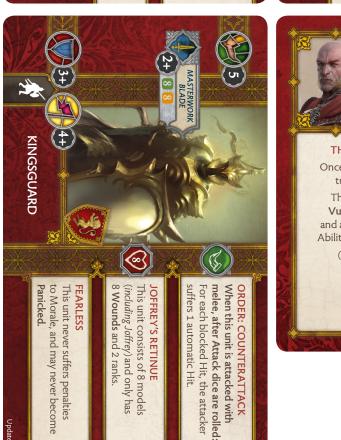

### LANNISTER

ANOINTED

expend Faith tokens to do the

following:

Each time this unit passes a Morale

**BATTLE PRAYER** 

Test, it gains 1 Faith token. It may