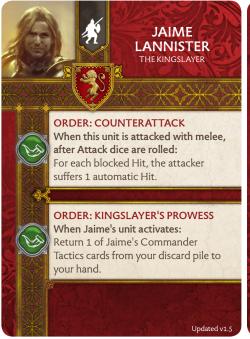

### LANNISTER

ANOINTED

expend Faith tokens to do the

following:

Each time this unit passes a Morale

**BATTLE PRAYER** 

Test, it gains 1 Faith token. It may