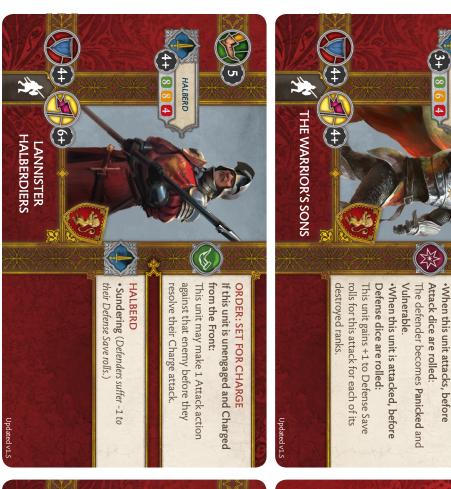

### LANNISTER

ANOINTED

expend Faith tokens to do the

following:

Each time this unit passes a Morale

**BATTLE PRAYER** 

Test, it gains 1 Faith token. It may