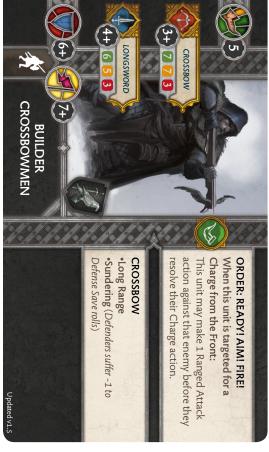

### LANNISTER

ANOINTED

expend Faith tokens to do the

following:

Each time this unit passes a Morale

**BATTLE PRAYER** 

Test, it gains 1 Faith token. It may