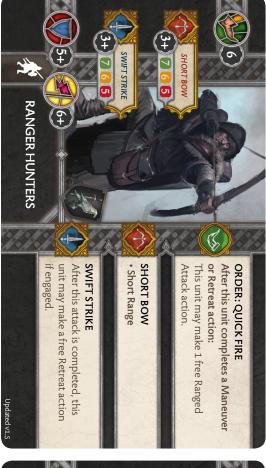

the foreseeable future. The updated cards, as well as Developer Comments, can be found in their respective FAQ documents. Provided below are Printer-Friendly versions of these cards, sorted by Faction.

#### **STARKS**









### LANNISTER



















ANOINTED

expend Faith tokens to do the

following:

Each time this unit passes a Morale

**BATTLE PRAYER** 

Test, it gains 1 Faith token. It may

#### ■ Neutrals







Long Range

TRACKER'S BOW

After this unit completes a Ranged

ORDER: CHARGING VOLLEY

Attack:

This unit may make a free Charge action against the targeted enemy

• If the defender rolls 1 on any Defense Saves, they become Vulnerable.

•Vicious (Defenders suffer -2 to their Panic

**BLADE AND FANG** 



#### Night's Watch













#### Night's Watch



















#### Free Folk



















# JAGGED WEAPONS

•Vicious (Defender suffers -2 to their Panic Test).

### HORRIFIC VISAGE

with a Melee Attack, that enemy Each time an enemy targets this unit suffers a Panic Test before resolving that attack.

## **CUT THEM DOWN!**

When an enemy engaged with this unit fails a Panic Test they suffer 2 additional Wounds.



·Vicious (Defender suffers -2 to their

### HORRIFIC VISAGE

suffers a Panic Test before resolving with a Melee Attack, that enemy Each time an enemy targets this unit that attack.