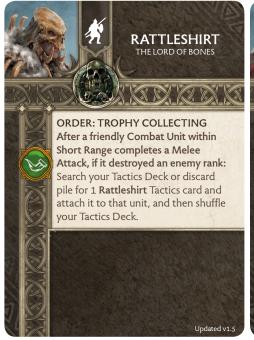

The updated cards, as well as Developer Comments, can be found in their respective FAQ documents. Provided below are Printer-Friendly versions of these cards, sorted by Faction.

#### **STARKS**









### LANNISTER



















ANOINTED

expend Faith tokens to do the

following:

Each time this unit passes a Morale

**BATTLE PRAYER** 

Test, it gains 1 Faith token. It may

#### ■ Neutrals







Long Range

TRACKER'S BOW

After this unit completes a Ranged

ORDER: CHARGING VOLLEY

Attack:

This unit may make a free Charge action against the targeted enemy

• If the defender rolls 1 on any Defense Saves, they become Vulnerable.

•Vicious (Defenders suffer -2 to their Panic

**BLADE AND FANG** 



#### Night's Watch













#### Night's Watch



















#### Free Folk



















# JAGGED WEAPONS

•Vicious (Defender suffers -2 to their Panic Test).

### HORRIFIC VISAGE

with a Melee Attack, that enemy Each time an enemy targets this unit suffers a Panic Test before resolving that attack.

## **CUT THEM DOWN!**

When an enemy engaged with this unit fails a Panic Test they suffer 2 additional Wounds.



·Vicious (Defender suffers -2 to their

### HORRIFIC VISAGE

suffers a Panic Test before resolving with a Melee Attack, that enemy Each time an enemy targets this unit that attack.