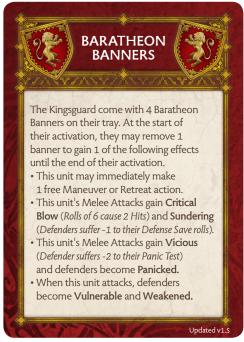

### LANNISTER

ANOINTED

expend Faith tokens to do the

following:

Each time this unit passes a Morale

**BATTLE PRAYER** 

Test, it gains 1 Faith token. It may