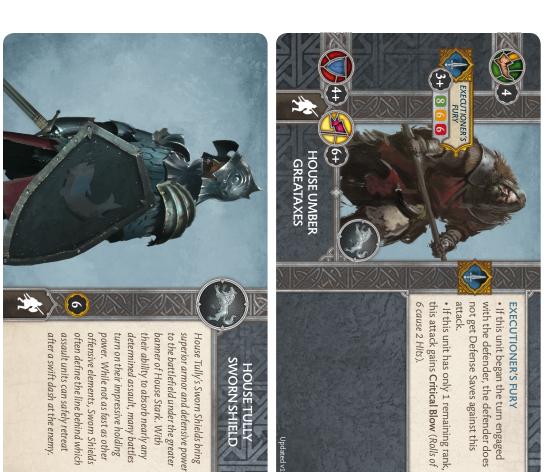

#### CARD UPDATES

Periodically, Attachments and Units are evaluated across all factions in efforts to identify under/over-performing items. The last revision pass was found in the v1.5 update, with numerous items across Starks, Lannisters, Neutrals, Free Folk, and Night's Watch being modified. For these factions, this are the last planned revisions for the foreseeable future. The updated cards, as well as Developer Comments, can be found in their respective FAQ documents. Provided below are Printer-Friendly versions of these cards, sorted by Faction.