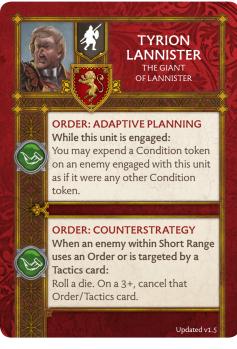

### LANNISTER

ANOINTED

expend Faith tokens to do the

following:

Each time this unit passes a Morale

**BATTLE PRAYER** 

Test, it gains 1 Faith token. It may