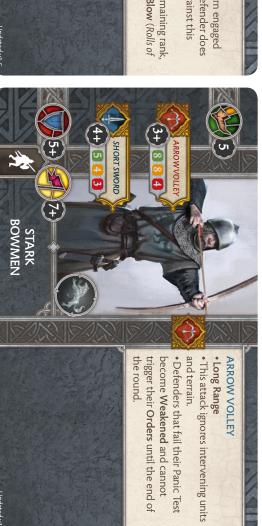

#### CARD UPDATES

Periodically, Attachments and Units are evaluated across all factions in efforts to identify under/over-performing items. The last revision pass was found in the v1.5 update, with numerous items across Starks, Lannisters, Neutrals, Free Folk, and Night's Watch being modified. For these factions, this are the last planned revisions for the foreseeable future. The updated cards, as well as Developer Comments, can be found in their respective FAQ documents. Provided below are Printer-Friendly versions of these cards, sorted by Faction.