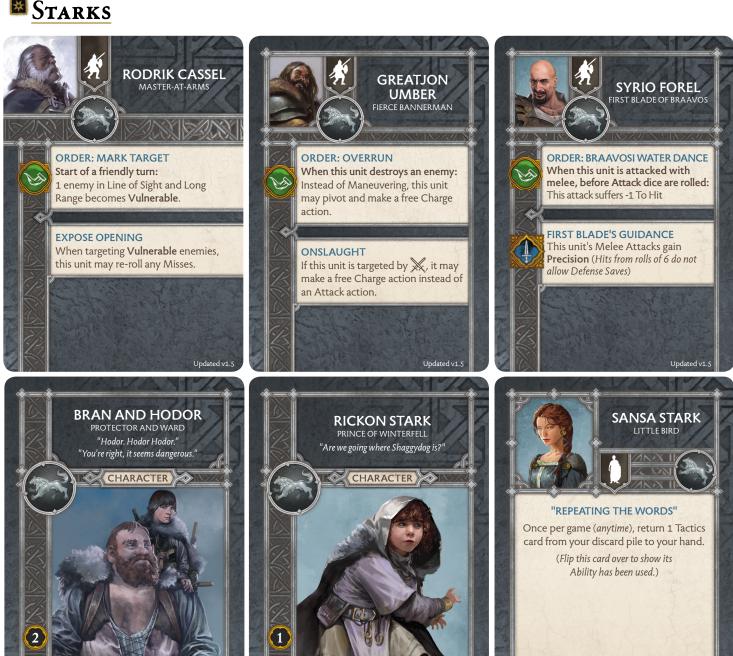

#### **STARKS**

#### CARD UPDATES

Periodically, Attachments and Units are evaluated across all factions in efforts to identify under/over-performing items. The last revision pass was found in the v1.5 update, with numerous items across Starks, Lannisters, Neutrals, Free Folk, and Night's Watch being modified. For these factions, this are the last planned revisions for the foreseeable future. The updated cards, as well as Developer Comments, can be found in their respective FAQ documents. Provided below are Printer-Friendly versions of these cards, sorted by Faction.