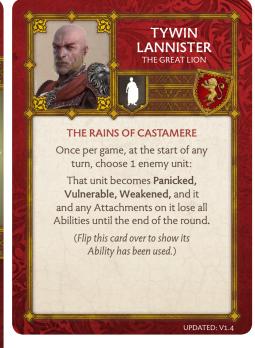

### LANNISTER

ANOINTED

expend Faith tokens to do the

following:

Each time this unit passes a Morale

**BATTLE PRAYER** 

Test, it gains 1 Faith token. It may