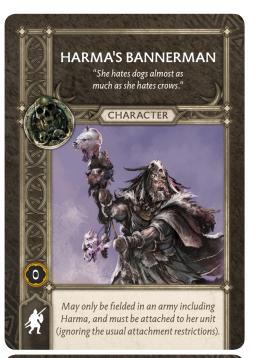

updated cards, as well as Developer Comments, can be found in their respective FAQ documents. Provided below are Printer-Friendly versions of these cards, sorted by Faction.

#### **STARKS**









### LANNISTER



















ANOINTED

expend Faith tokens to do the

following:

Each time this unit passes a Morale

**BATTLE PRAYER** 

Test, it gains 1 Faith token. It may

#### ■ Neutrals







Long Range

TRACKER'S BOW

After this unit completes a Ranged

ORDER: CHARGING VOLLEY

Attack:

This unit may make a free Charge action against the targeted enemy

• If the defender rolls 1 on any Defense Saves, they become Vulnerable.

•Vicious (Defenders suffer -2 to their Panic

**BLADE AND FANG** 



#### Night's Watch













#### Night's Watch



















#### Free Folk



















# JAGGED WEAPONS

•Vicious (Defender suffers -2 to their Panic Test).

### HORRIFIC VISAGE

with a Melee Attack, that enemy Each time an enemy targets this unit suffers a Panic Test before resolving that attack.

## **CUT THEM DOWN!**

When an enemy engaged with this unit fails a Panic Test they suffer 2 additional Wounds.



·Vicious (Defender suffers -2 to their

### HORRIFIC VISAGE

suffers a Panic Test before resolving with a Melee Attack, that enemy Each time an enemy targets this unit that attack.